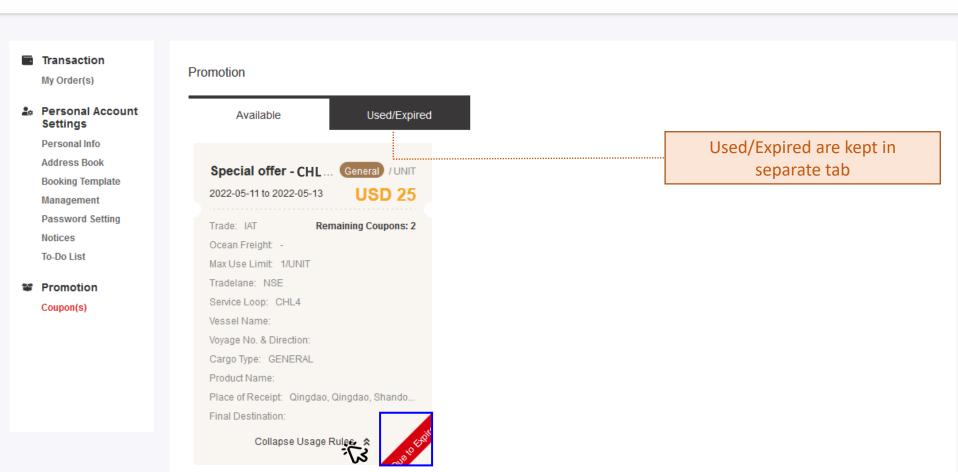

## Step 2a Coupon notification:

Step 2b You can click "Expand Usage Rules" to view Coupon details. Expiring Coupon will be marked at the bottom right-hand corner as a reminder.

| Place Order | Reefer Channel ▼ | Extra D&D | My OOCL Center|