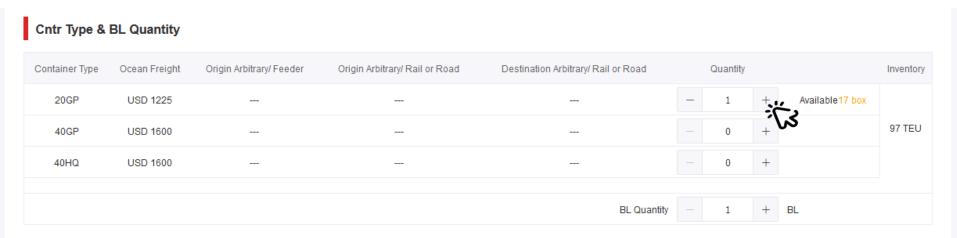

## Step 4 Select your target product and proceed to order page.

Step 5 Coupon will be displayed at order page, select number of box you would like to order and number of coupon you would like to apply.