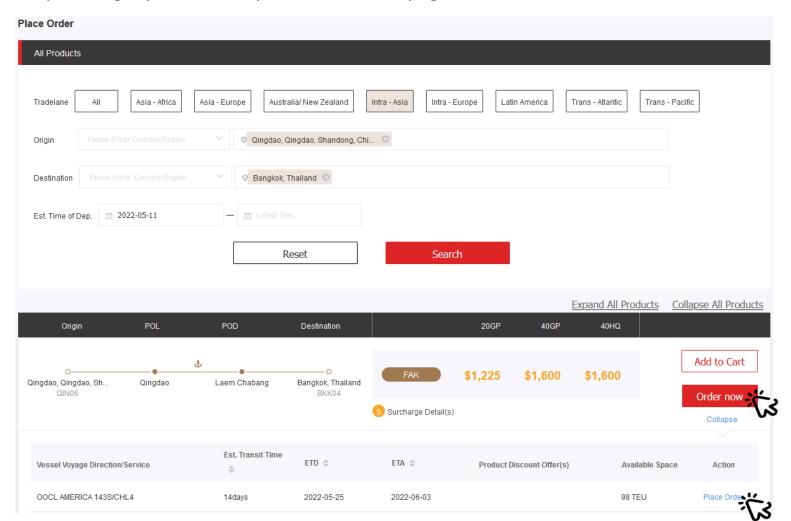

Step 3 To apply the coupon, you can navigate to "Place Order" page to find applicable products.

## Step 4 Select your target product and proceed to order page.

Step 5 Coupon will be displayed at order page, select number of box you would like to order and number of coupon you would like to apply.