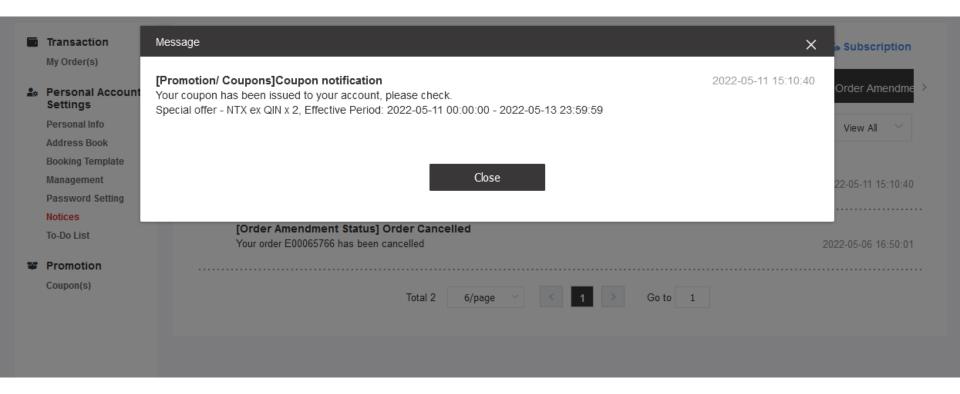

## Step 2a Coupon notification:

Step 2b You can click "Expand Usage Rules" to view Coupon details. Expiring Coupon will be marked at the bottom right-hand corner as a reminder.

| Place Order | Reefer Channel ▼ | Extra D&D | My OOCL Center|