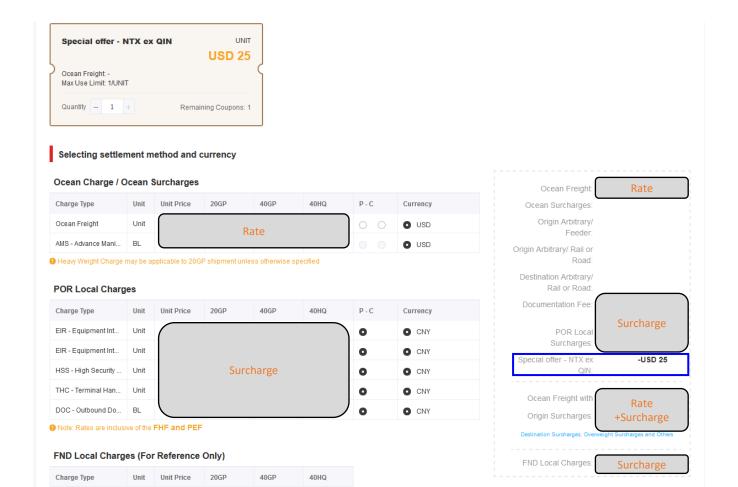

## Step 1 Click on your username to user profile.







Step 2 You will receive notification upon receiving a coupon. You can also check your coupon at "Coupon (s)".





## Step 2a Coupon notification:





Step 2b You can click "Expand Usage Rules" to view Coupon details. Expiring Coupon will be marked at the bottom right-hand corner as a reminder.

| Place Order | Reefer Channel ▼ | Extra D&D | My OOCL Center|





Step 3 To apply the coupon, you can navigate to "Place Order" page to find applicable products.





## Step 4 Select your target product and proceed to order page.





Step 5 Coupon will be displayed at order page, select number of box you would like to order and number of coupon you would like to apply.







Step 5 Discount will be shown on the summary on the right.