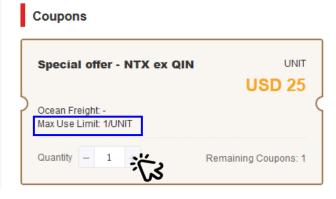

## Step 4 Select your target product and proceed to order page.

Step 5 Coupon will be displayed at order page, select number of box you would like to order and number of coupon you would like to apply.

Step 5 Discount will be shown on the summary on the right.