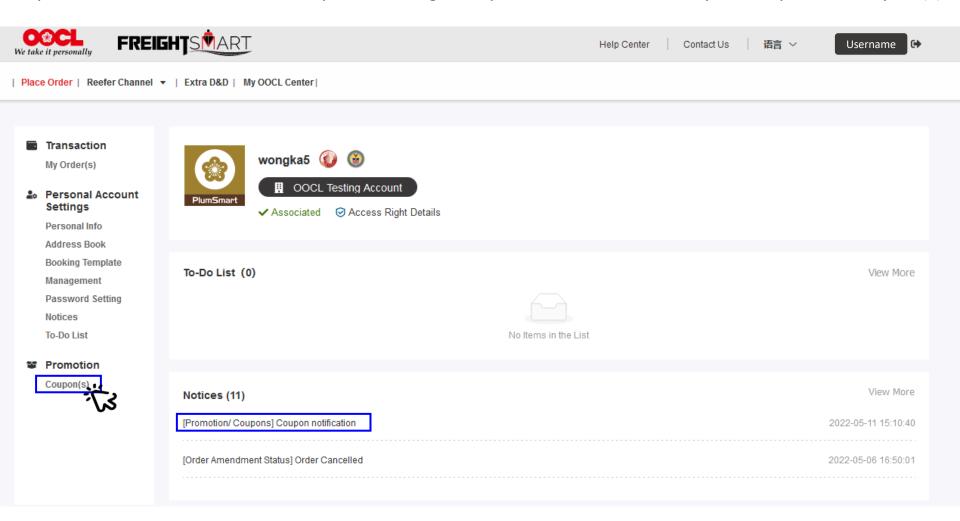

## Step 1 Click on your username to user profile.

Step 2 You will receive notification upon receiving a coupon. You can also check your coupon at "Coupon (s)".