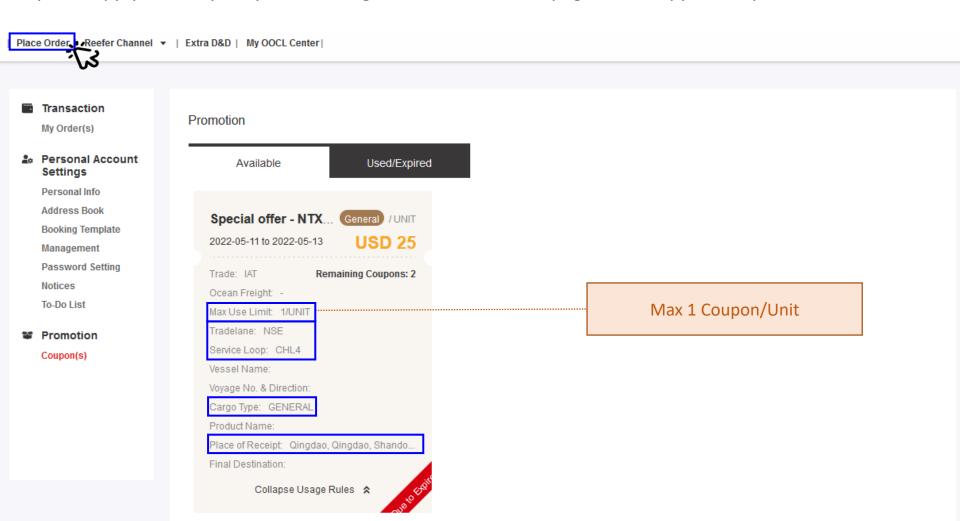

Step 3 To apply the coupon, you can navigate to "Place Order" page to find applicable products.