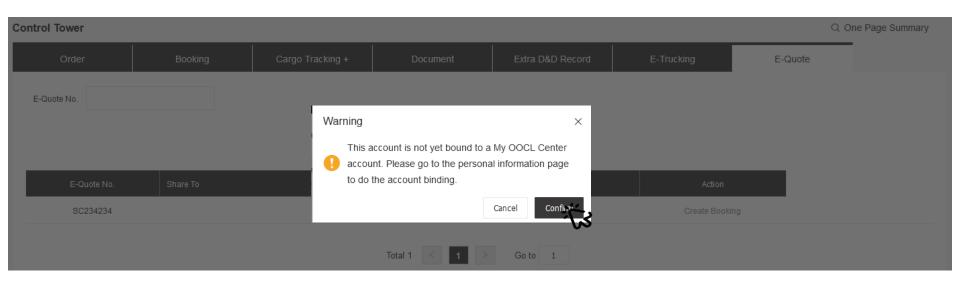

**Step 5** In order to perform booking actions, you are required to bind your account to a My OOCL Center account.

| Control Tower |              |                  |                       |                  |                |         | Q One Page Summary |
|---------------|--------------|------------------|-----------------------|------------------|----------------|---------|--------------------|
| Order         | Booking      | Cargo Tracking + | Document              | Extra D&D Record | E-Trucking     | E-Quote |                    |
| E-Quote No.   |              | ·                |                       |                  |                |         |                    |
|               |              |                  | Search                | 1                |                |         |                    |
| E-Quote       | No. Share To |                  | Shared By             |                  | Action         |         |                    |
| SC2342        | 234          |                  | Company<br>Name (FSID |                  | Create Booking |         |                    |
|               |              |                  | Total 1 \ 1           | Go to 1          |                |         |                    |

## **REMARK:**

Warning will pop up if My OOCL Center ID is not bound yet. Please bind your MOC ID under "Personal Info" or simply click "Confirm" to be redirected to do account binding.

**Step 3** To submit booking, you can click "**Create Booking**" under the action column.