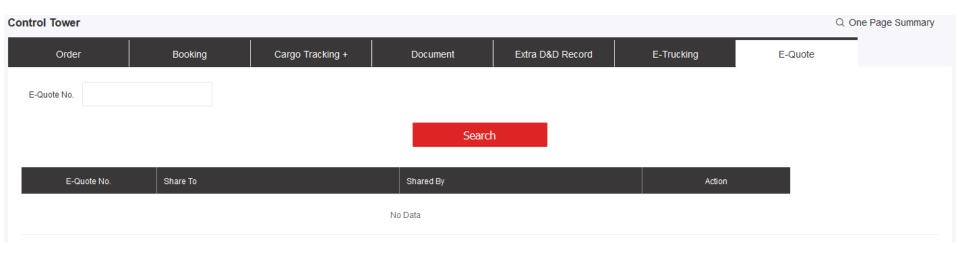

**Step 2b** You can also access E-Quote via Control Tower.

E-Quote available for booking is displayed under "E-Quote".

| Control Tower |          |                  |           |                  |            | Q One Page Summary |
|---------------|----------|------------------|-----------|------------------|------------|--------------------|
| Order         | Booking  | Cargo Tracking + | Document  | Extra D&D Record | E-Trucking | E-Quote            |
| E-Quote No.   |          |                  |           |                  | _          | <b>1</b> \s        |
|               |          |                  | Sear      | ch               |            |                    |
| E-Quote No.   | Share To |                  | Shared By |                  | Action     |                    |
|               |          |                  | No Data   |                  |            |                    |