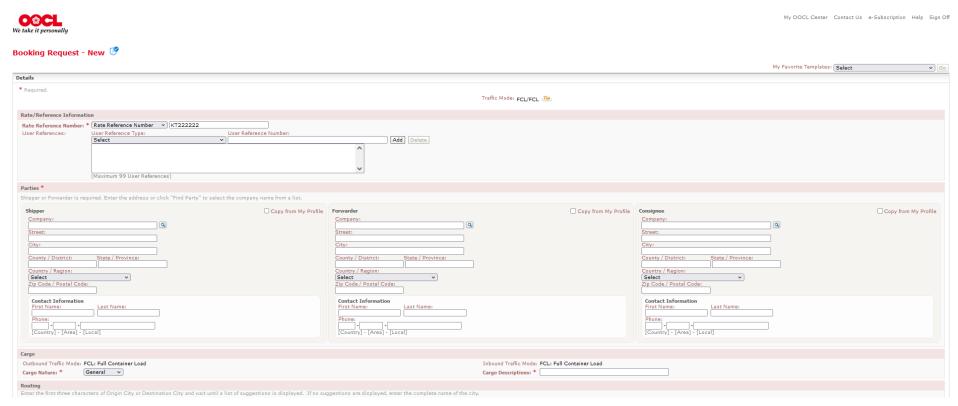

You will be redirected to MOC to submit booking.

You can also use the filter at the top to locate your target E-Quote no..

| Control Tower       |          |                  |                          |                  |                |         | Q One Page Summary |  |
|---------------------|----------|------------------|--------------------------|------------------|----------------|---------|--------------------|--|
| Order               | Booking  | Cargo Tracking + | Document                 | Extra D&D Record | E-Trucking     | E-Quote |                    |  |
| E-Quote No.  Search |          |                  |                          |                  |                |         |                    |  |
| E-Quote No.         | Share To |                  | Shared By                |                  | Action         |         |                    |  |
| SC234234            | ·        |                  | Company<br>Name ( FSID ) |                  | Create Booking | 1       |                    |  |
|                     |          |                  | Total 1                  | Go to 1          |                |         |                    |  |