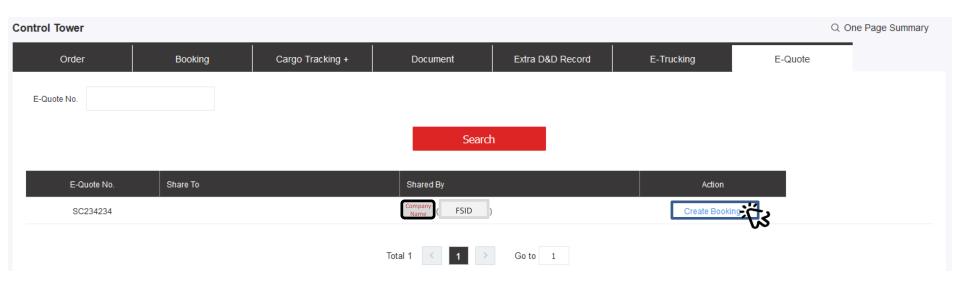

## **REMARK:**

Warning will pop up if My OOCL Center ID is not bound yet. Please bind your MOC ID under "Personal Info" or simply click "Confirm" to be redirected to do account binding.

**Step 3** To submit booking, you can click "**Create Booking**" under the action column.

You will be redirected to MOC to submit booking.

You can also use the filter at the top to locate your target E-Quote no..

| Control Tower       |          |                  |                          |                  |                |         | Q One Page Summary |  |
|---------------------|----------|------------------|--------------------------|------------------|----------------|---------|--------------------|--|
| Order               | Booking  | Cargo Tracking + | Document                 | Extra D&D Record | E-Trucking     | E-Quote |                    |  |
| E-Quote No.  Search |          |                  |                          |                  |                |         |                    |  |
| E-Quote No.         | Share To |                  | Shared By                |                  | Action         |         |                    |  |
| SC234234            | ·        |                  | Company<br>Name ( FSID ) |                  | Create Booking | 1       |                    |  |
|                     |          |                  | Total 1                  | Go to 1          |                |         |                    |  |