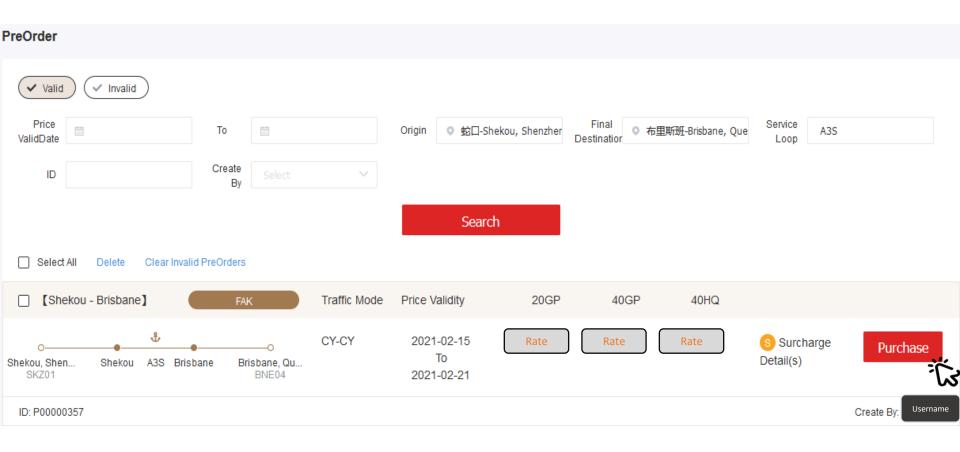

## Step 1 Resume Purchase from Shopping Cart at ease

Shopping Cart

## Step 2 Review all the product stored in the shopping cart

## Step 3 Click "Place Order" to proceed placing order in FreightSmart

| PreOrder                                         |                              |             |                                |                    |                      |                   |                        |                     |
|--------------------------------------------------|------------------------------|-------------|--------------------------------|--------------------|----------------------|-------------------|------------------------|---------------------|
| Valid Valid                                      |                              |             |                                |                    |                      |                   |                        |                     |
| Price To                                         | den de<br>Vere<br>Vere       |             | Origin 🔍 蛇                     | □-Shekou, Shenzher | Final<br>Destinatior | 里斯班-Brisbane, Que | Service A3S            |                     |
| ID Crea                                          | te<br>By Select              | $\sim$      |                                |                    |                      |                   |                        |                     |
|                                                  |                              |             | S                              | earch              |                      |                   |                        |                     |
| Select All Delete Clear Invalid PreOrd           | ers                          |             |                                |                    |                      |                   |                        |                     |
| C [Shekou - Brisbane]                            | FAK T                        | raffic Mode | Price Validity                 | 20GP               | 40GP                 | 40HQ              |                        |                     |
| O &<br>Shekou, Shen Shekou A3S Brisbane<br>SKZ01 | O C<br>Brisbane, Qu<br>BNE04 | CY-CY       | 2021-02-15<br>To<br>2021-02-21 | Rate               | Rate                 | Rate              | Surcharge<br>Detail(s) | Purchase            |
|                                                  |                              |             |                                |                    |                      |                   |                        |                     |
| Vessel Voyage Direction/Service                  | Est. Transit Ti              | me<br>ETD 🗢 |                                | ETA ≑              | Product Discour      | nt Offer(s)       | Available Space        | e Action            |
| OOCL ITALY 109S/A3S                              | 20days                       | 2021-02     | -22                            | 2021-03-14         |                      |                   | 25 TEU                 | Place Order         |
| ID: P00000357                                    |                              |             |                                |                    |                      |                   |                        | Create By: Username |