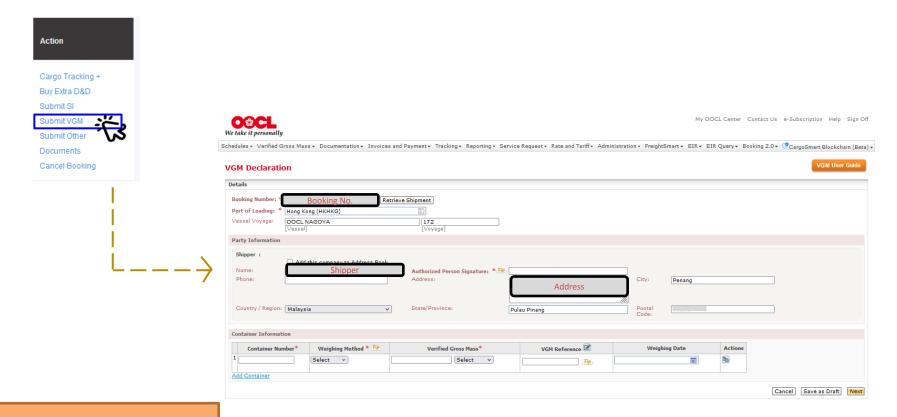

| 1 Desired Text on B/L: TP                                                                                                                           |
| <mark>e</mark> for detailed step | S                                                                                       | 19                                                                                                                                                  |
|                                  |                                                                                         | v                                                                                                                                                   |



### You will be redirected to MOC to submit VGM.





### You will be redirected to MOC to submit other documents.



| dule | es • Verified Gross Mass • Documentation • Inv    | voices and Payment+ | Tracking + Reporting + Se | rvice Request + Rate a          | nd Tariff + Administr | ration • FreightSmart • EIR •             | EIR Query + Booking  | 2.0 - CargoSmart I    | Blockchain |
|------|---------------------------------------------------|---------------------|---------------------------|---------------------------------|-----------------------|-------------------------------------------|----------------------|-----------------------|------------|
| ipı  | ment Folder Search                                |                     |                           |                                 |                       | Submit your Se