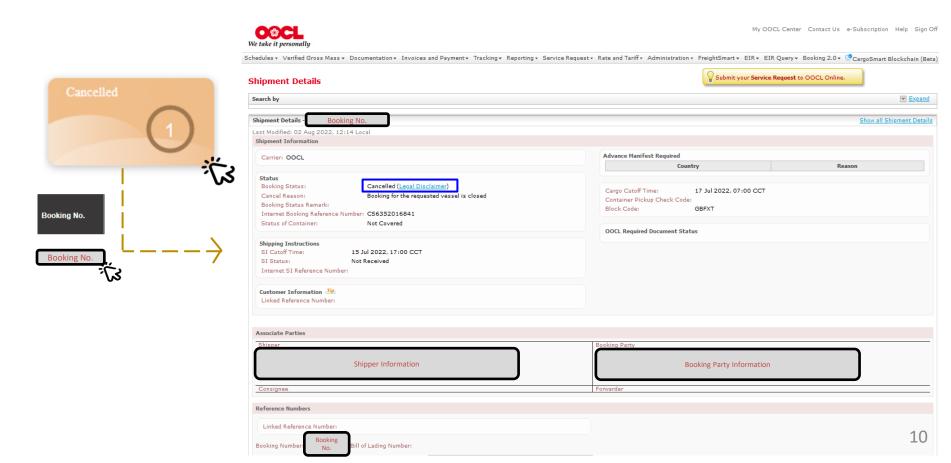

### For bookings under "Cancelled" status:

By clicking "Booking No.", you will be redirected to MOC to view more details.

View Bookings & Cutoff Schedules