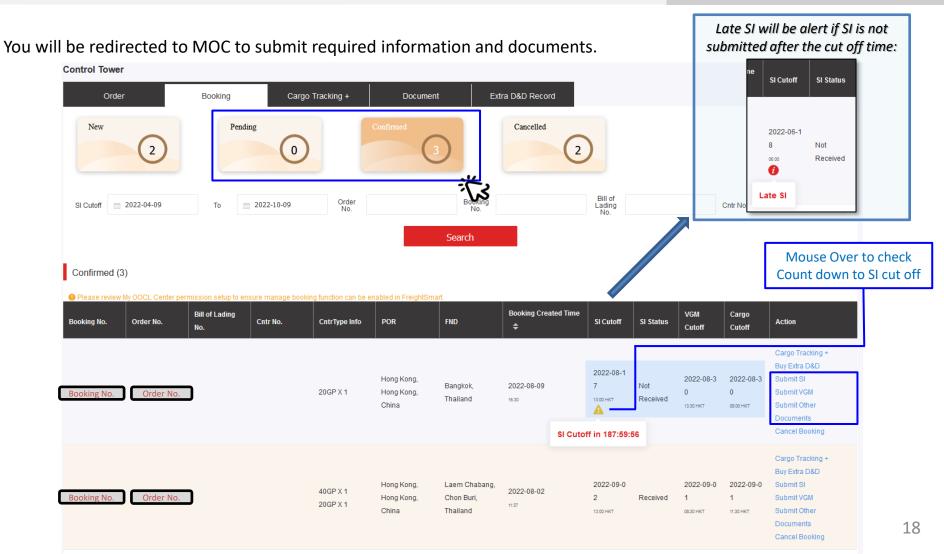

# **Submit Booking Documents**

Ţ

### You will be redirected to MOC to submit SI.

| Action                           | We take it personally                                                                   | My OOCL Center Contact Us e-Subscription Help Sign Off                                                                                              |
|----------------------------------|-----------------------------------------------------------------------------------------|-----------------------------------------------------------------------------------------------------------------------------------------------------|
|                                  | Schedules + Verified Gross Mass + Documentation + Invoices and Payment + Tracki         | ng • Reporting • Service Request • Rate and Tariff • Administration • FreightSmart • EIR • EIR Query • Booking 2.0 • 🤔 CargoSmart Blockchain (Beta) |
| Cargo Tracking +                 | Shipping Instructions Submission                                                        |                                                                                                                                                     |
| Buy Extra D&D                    |                                                                                         | My Favorite Templates: Select v Go                                                                                                                  |
| Submit SI                        | Details *         Container and Cargo *         Preview           * Required.         * |                                                                                                                                                     |
| Submit VGM                       | Shipper *                                                                               | Booking Number * Bill of Lading Number                                                                                                              |
| Submit Other                     | Desired Text on B/L:                                                                    | Add Delete                                                                                                                                          |
| Documents                        |                                                                                         | Booking No.                                                                                                                                         |
| Cancel Booking                   | Shipper                                                                                 |                                                                                                                                                     |
| ancerbooking                     | EORI Number:                                                                            | ▲ SI has already been submitted for booking 8897197560.                                                                                             |
|                                  | Japan Customs Code:                                                                     | A SI has already been submitted for booking 689/19/360.                                                                                             |
|                                  | CN24 Enterprise Code:                                                                   | Rate Type: Rate Reference Number:                                                                                                                   |
|                                  | Indian24 Permanent Account Number:                                                      | Carrier Rate Reference Number v 00115609                                                                                                            |
|                                  |                                                                                         | User Reference Type: (If 'Other', please specify.) Select                                                                                           |
|                                  |                                                                                         | User Reference Number:                                                                                                                              |
|                                  |                                                                                         | Add Delete                                                                                                                                          |
|                                  | $\rightarrow$                                                                           |                                                                                                                                                     |
|                                  |                                                                                         | v                                                                                                                                                   |
|                                  | Consignee *                                                                             | Forwarder Desired Text on B/L:                                                                                                                      |
|                                  | Desired Text on B/L: Tip                                                                |                                                                                                                                                     |
|                                  |                                                                                         | Forwarder 🗸                                                                                                                                         |
|                                  | ~                                                                                       |                                                                                                                                                     |
|                                  | EORI Number:                                                                            | EORI Number:                                                                                                                                        |
|                                  | Japan Customs Code:                                                                     |                                                                                                                                                     |
|                                  | CN24  Outified Social Credit Identifier                                                 |                                                                                                                                                     |
|                                  | O Organization Code                                                                     |                                                                                                                                                     |
|                                  | Indian24 Permanent Account Number:                                                      | Origin of Goods                                                                                                                                     |
| se refer to <u>MOC u</u>         | Ser Importer Exporter Code: Notify Party                                                | Also Notify Party                                                                                                                                   |
|                                  |                                                                                         | 1 Desired Text on B/L: TP                                                                                                                           |
| <mark>e</mark> for detailed step | S                                                                                       | 19                                                                                                                                                  |
|                                  |                                                                                         | v                                                                                                                                                   |