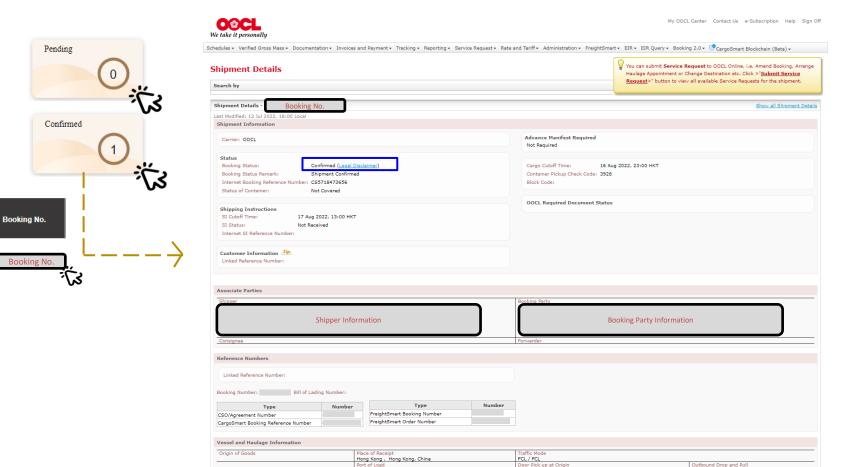

After booking acknowledgment:

Bookings status will be updated to Pending / Confirmed and they can be viewed under "**Pending**" / "**Confirmed**" tab or entering "**Order No**." / "**Booking No**." to search directly.

#### **REMARK:**

Warning will pop up if My OOCL Center ID is not bound yet. Please bind your MOC ID under "Personal Info" or simply click "Go" to be redirected to do account binding.

After booking acknowledgment (i.e., bookings under "**Pending"/ "Confirmed**" status): By clicking "**Booking No.**", you will be redirected to MOC to view more details.