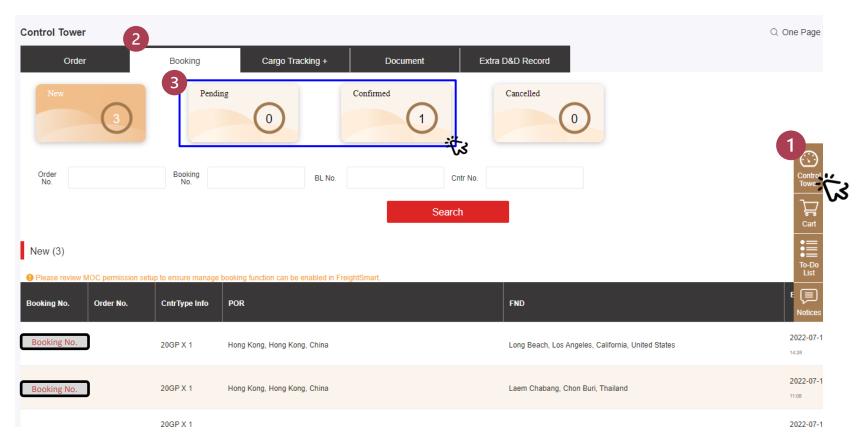

# **View Booking Details**

Before booking acknowledgment:

You can find your bookings under "Booking" tab by clicking "New" or entering "Order No."/ "Booking No." to search directly.

| ontrol Tower                                  | 2                       |                                          |                                         | Q One Page               |
|-----------------------------------------------|-------------------------|------------------------------------------|-----------------------------------------|--------------------------|
| Order                                         | Booking                 | Cargo Tracking + Do                      | cument Extra D&D Record                 |                          |
| New 3                                         | Pending                 | Confirmed                                | Cancelled 0                             | 1.                       |
| Order<br>No.                                  | Booking<br>No.          | BL No.                                   | Cntr No.                                | Control<br>Tower         |
|                                               |                         |                                          | Search                                  | े <del>हु।</del><br>Cart |
| New (3)                                       |                         |                                          |                                         | •==<br>•==<br>To-Do      |
| Please review MOC perm<br>Booking No. Order N |                         | function can be enabled in FreightSmart. | FND                                     | E E Notices              |
|                                               | ler No. 20GP X 1 Hong I | Kong, Hong Kong, China                   | Long Beach, Los Angeles, California, Un | ted States 2022-07-1     |
| 275                                           | A.2                     |                                          |                                         |                          |
| Booking No.         Ord                       | ler No. 20GP X 1 Hong I | Kong, Hong Kong, China                   | Laem Chabang, Chon Buri, Thailand       | 2022-07-1<br>11.08       |

Before booking acknowledgment (i.e., bookings under "New" status):

You can view order details on FreightSmart by clicking "Order No." under booking tab.

| New       | My Orders / Order Details                                                                                      |                                              |                        | Order No Order No.      | Order Date: 2022-08-01 13:43 |
|-----------|----------------------------------------------------------------------------------------------------------------|----------------------------------------------|------------------------|-------------------------|------------------------------|
| 3         |                                                                                                                | 20GP                                         |                        |                         |                              |
| ي الم     | Available for Booking                                                                                          | 1                                            |                        |                         |                              |
| der No.   | Total Ordered<br>Note: Any order adjustment or all/ partial cancellation may incur car                         | 1<br>cellation fee, that is CNY1000 per TEU. |                        |                         |                              |
|           |                                                                                                                |                                              |                        |                         |                              |
| Order No. | Sailing                                                                                                        |                                              |                        |                         |                              |
|           | Origin POL POD                                                                                                 | Destination Est. Transit Time                | Traffic Mode           | Cargo Type              | SVVD                         |
|           | ETD ETA ETA ETA<br>2022-09-02 04:00 2022-09-02 04:00 2022-09-10 19:00<br>O O O O O O O O O O O O O O O O O O O | ——————————————————————————————————————       | CY-CY                  | FAK                     | OOCL<br>NAGOYA<br>172S/KTX2  |
|           | Payment Info.                                                                                                  |                                              |                        |                         |                              |
|           | Pre-<br>Charge Type Paid/ Qu Unit Unit Pri<br>Collect                                                          | ce Subtotal                                  | Cancellation f         | Fee:                    |                              |
|           | No Data                                                                                                        |                                              | Ocean Freight w<br>Sur | ith Origin<br>rcharges: | Rate                         |
|           | Heavy Weight Charge may be applicable to 20GP shipment unless of                                               | envice enerified                             |                        |                         |                              |

Before booking acknowledgment (i.e., bookings under "New" status):

You can only view booking details on FreightSmart by clicking "Booking No." under booking tab.

| New         | My Orders/Bookin                                         | g Details                            |                                         |                               |                   |              |                                      |                                 |
|-------------|----------------------------------------------------------|--------------------------------------|-----------------------------------------|-------------------------------|-------------------|--------------|--------------------------------------|---------------------------------|
| 3           | Order Info<br>Order No. Co                               | nfirmed                              |                                         |                               |                   |              |                                      | Order Date: 2022-07-12 10:57:16 |
| ÷Č.3        | Origin                                                   | POL                                  | POD                                     | Destination                   | Est. Transit Time | Traffic Mode | Cargo Type                           | SVVD                            |
| Booking No. | ETD<br>2022-08-17 11:00<br>O<br>Hong Kong, Hong<br>HKG02 | ETD<br>2022-08-17 11:00<br>Hong Kong | ETA<br>2022-08-20 19:00<br>Laem Chabang | O<br>Laem Chabang, C<br>LCB10 | 3days             | CY-CY        | FAK                                  | OOCL NAGOYA<br>1719/KTX2        |
|             | 8896433170<br>(New)                                      |                                      |                                         |                               |                   |              |                                      |                                 |
| Booking No. | Shipping Par                                             | ties                                 |                                         |                               |                   |              |                                      |                                 |
|             | Booking<br>Party                                         | Info.                                |                                         | Company Ad                    | Idress<br>Info.   | •            | Phone No.                            |                                 |
|             | Forwarder/<br>Agent at<br>Origin                         | Info.                                |                                         | Company Ar                    | Info.             | Ì.           | Phone No.<br>Info.<br>Email<br>Info. |                                 |
|             | Shipper R                                                | Info.                                |                                         | Company Ar                    | Info.             |              | Phone No.                            |                                 |