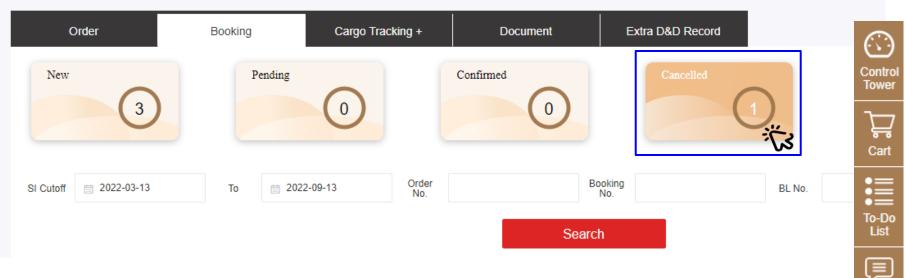

### Cancelled orders can be found under "Cancelled" tab after confirmation. (Please refer to <u>User Guide (oocl.com</u>) "How to do Booking Cancellation" for detailed steps.)

**Control Tower** 

Notices

### For bookings under "Cancelled" status:

By clicking "Booking No.", you will be redirected to MOC to view more details.

View Bookings & Cutoff Schedules